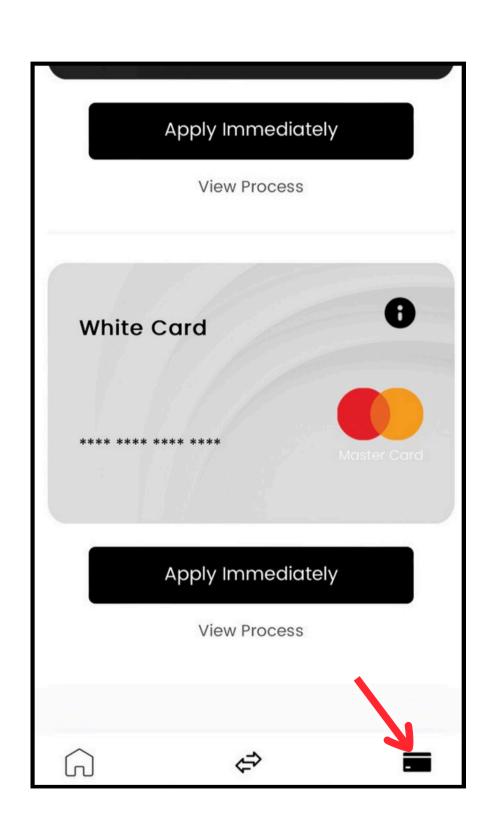

#### **STEP 5**:

Go to the card section by tapping the card icon on the bottom right.

# STEP 5.1: Select the white card and tap "Apply Immediately" If you have a Metal card, select the white card.