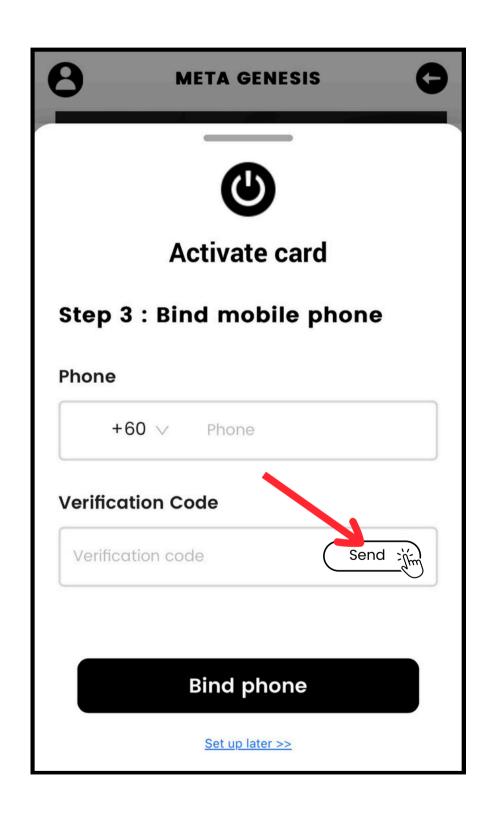

#### **STEP 9**:

Enter your country code and phone number to bind your phone.

#### STEP 9.1:

Tap "Send" to receive and enter your code.
Then tap "Bind Phone"