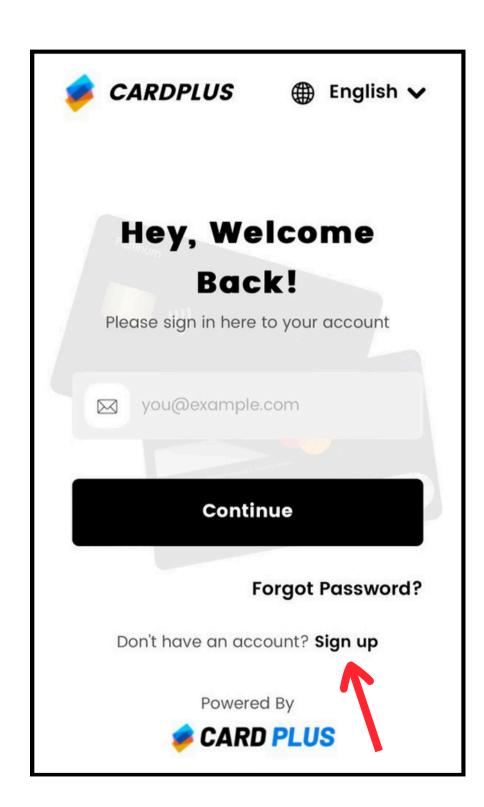

#### **STEP 2**:

Enter your email and complete the email verification process. Set a strong password.

#### **STEP 2.1:**

Enter "KS#2377101" in the agency code box. If you don't see this box, ignore this and click "Sign up"

<sup>\*\*</sup>NOTE\*\* If you have already completed our Getting Started guide and your KYC is approved, skip to part 3.