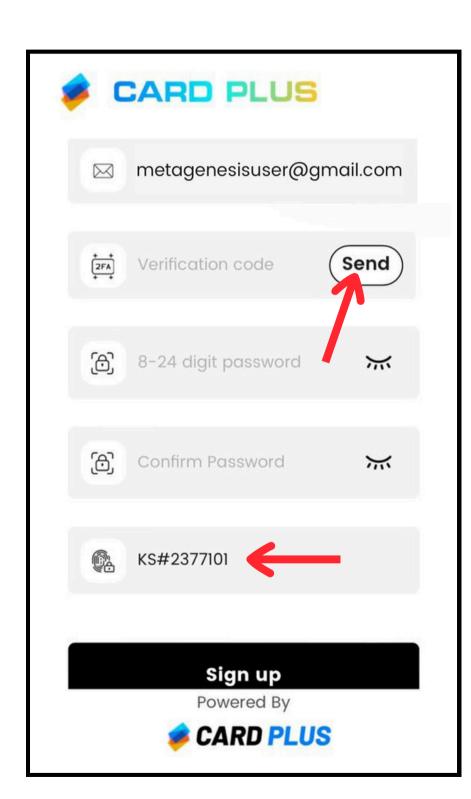

#### **STEP 2**:

Enter your email and complete the email verification process. Set a strong password.

#### **STEP 2.1:**

Enter "KS#2377101" in the agency code box. If you don't see this box, ignore this and click "Sign up"

<sup>\*\*</sup>NOTE\*\* If you have already completed our Getting Started guide and your KYC is approved, skip to part 3.