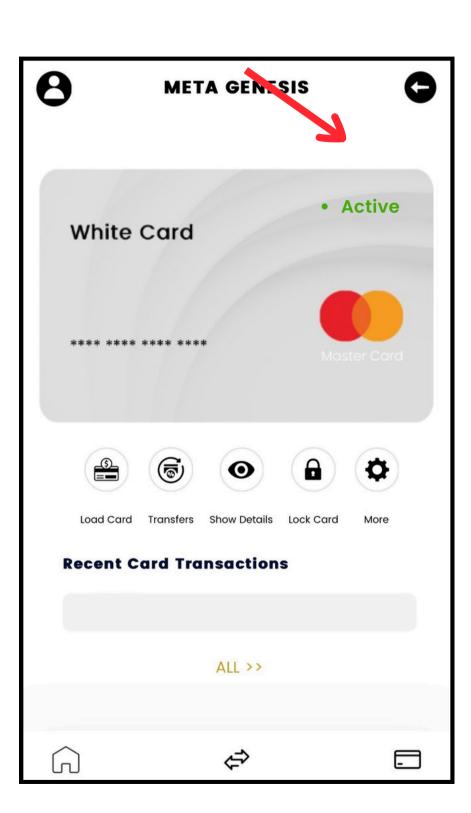

#### **DONE!**

Congratulations!
You have bound
and activated
your card!

#### NOTE:

To fully activate your card, please top-up a minimum of 200 USDT.