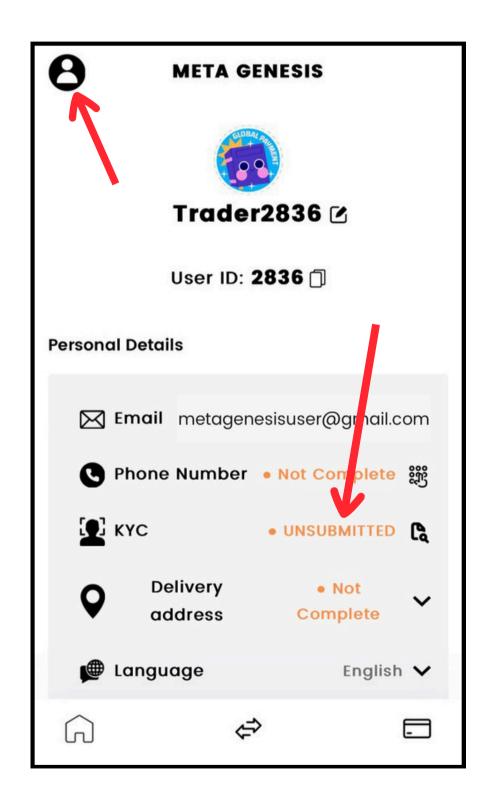

#### **STEP 3:**

Tap on the profile icon to go to your account center.

#### <u>STEP 3.1:</u>

Tap on the KYC section to begin the KYC process.