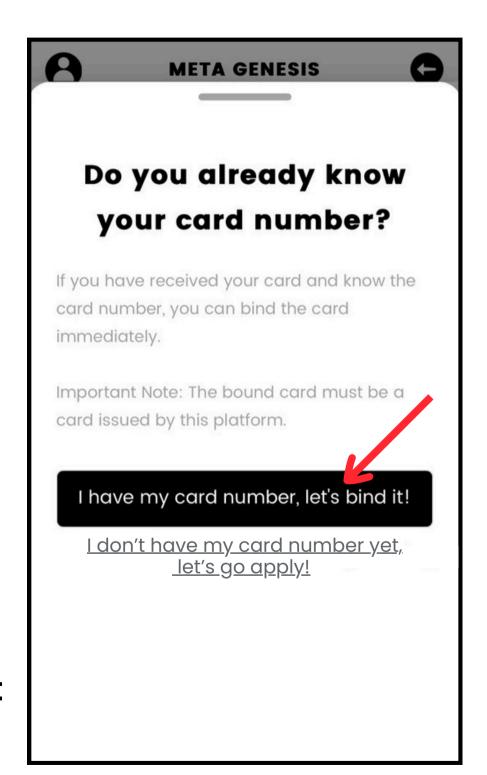

#### STEP 6:

Tap on the "I have my card number, let's bind it!" button.

#### NOTE:

If your KYC has not been approved, please wait until it is before binding your card.

<sup>\*\*</sup>NOTE\*\* Do not select any other card besides "White Card". Selecting a different card will lead to an error and will delay your card activation.