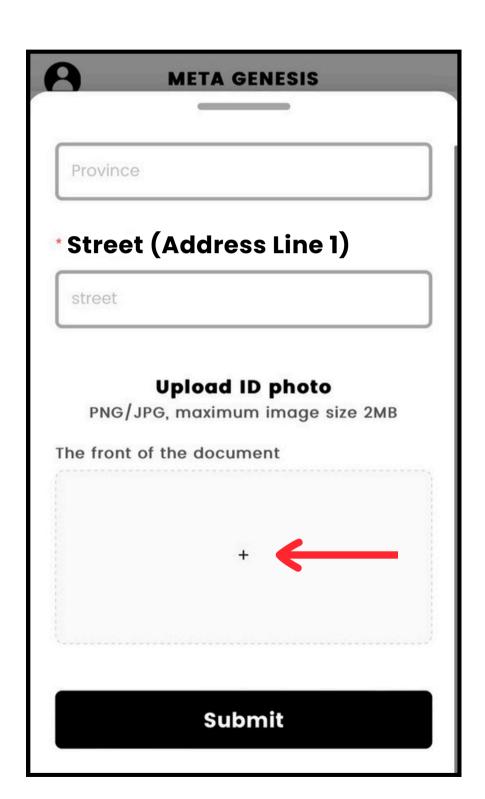

#### **STEP 4:**

Enter your personal details, including your name, DOB, phone, address, and passport number.

#### **STEP 4.1:**

Upload a photo of your passport.
ONLY passports are accepted for KYC.

<sup>\*\*</sup>NOTE\*\* If you have already completed our Getting Started guide and your KYC is approved, skip to part 3.