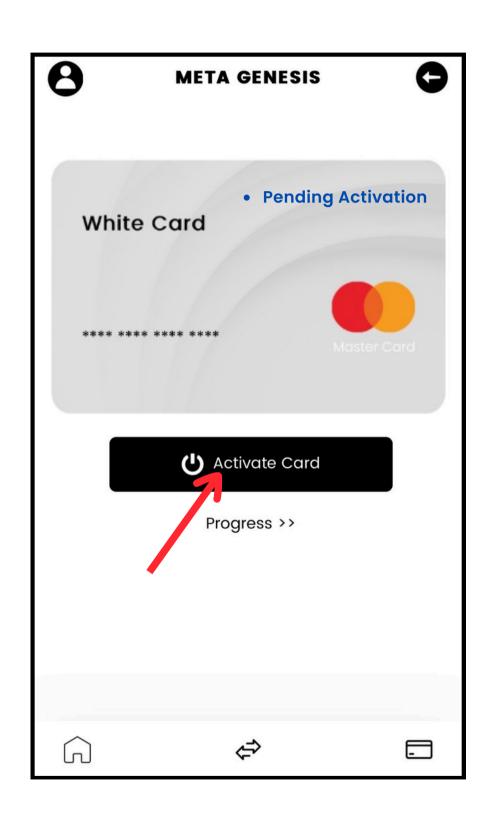

#### **STEP 7**:

Go to the card section by tapping the card icon on the bottom right.

#### **STEP 7.1:**

Tap on your card, then tap on the "Activate Card" button and confirm.