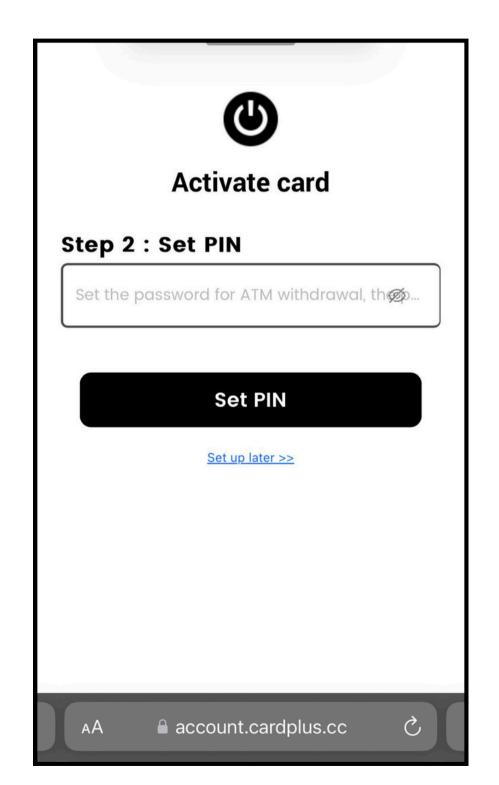

#### **STEP 8**:

Enter the PIN
number you want to
use for your card,
then tap "Set PIN"

#### NOTE:

Your PIN code must be 6 digits. Set a strong PIN.