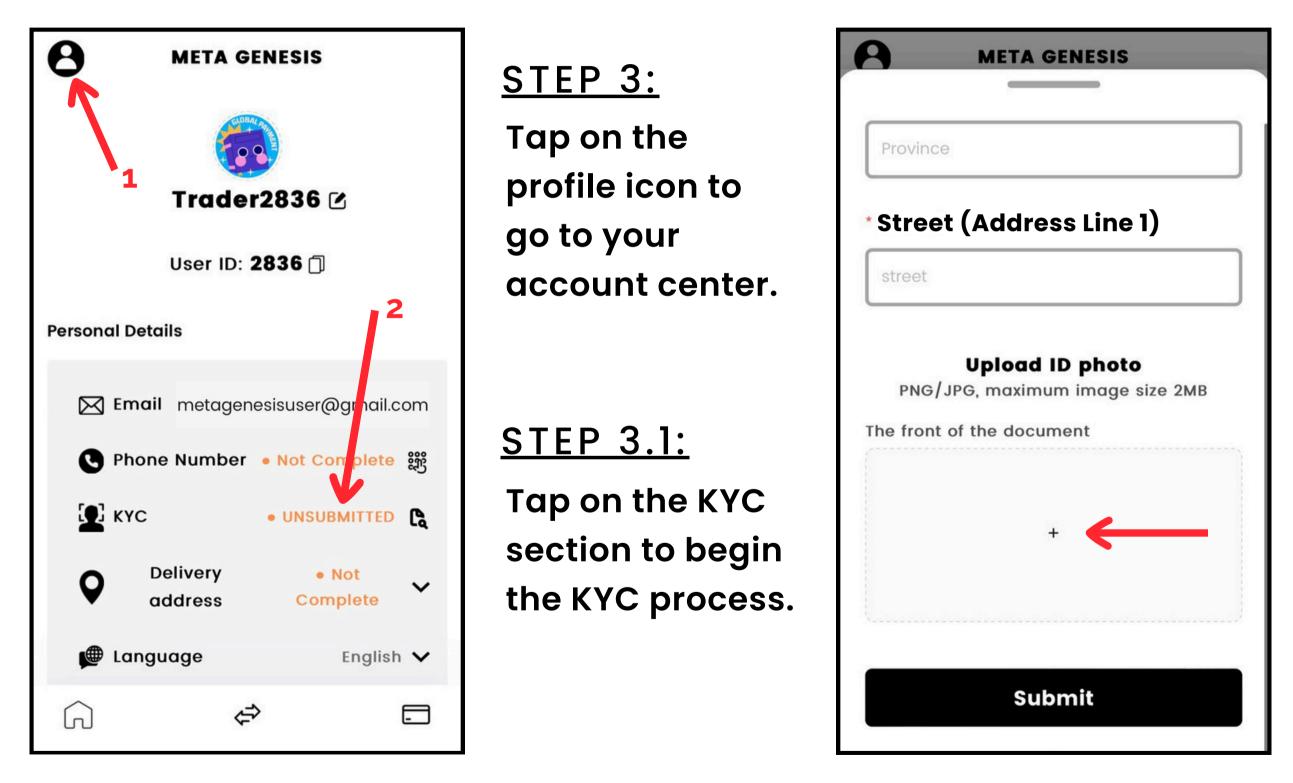

# PART 2: COMPLETE KYC\*

\*\*NOTE\*\* If you have already completed our Getting Started guide and your KYC is approved, skip to part 3.

# <u>STEP 4:</u>

Enter your personal details, including your name, DOB, phone, address, and passport number.

#### STEP 4.1:

Upload a photo of your passport. ONLY passports are accepted for KYC.