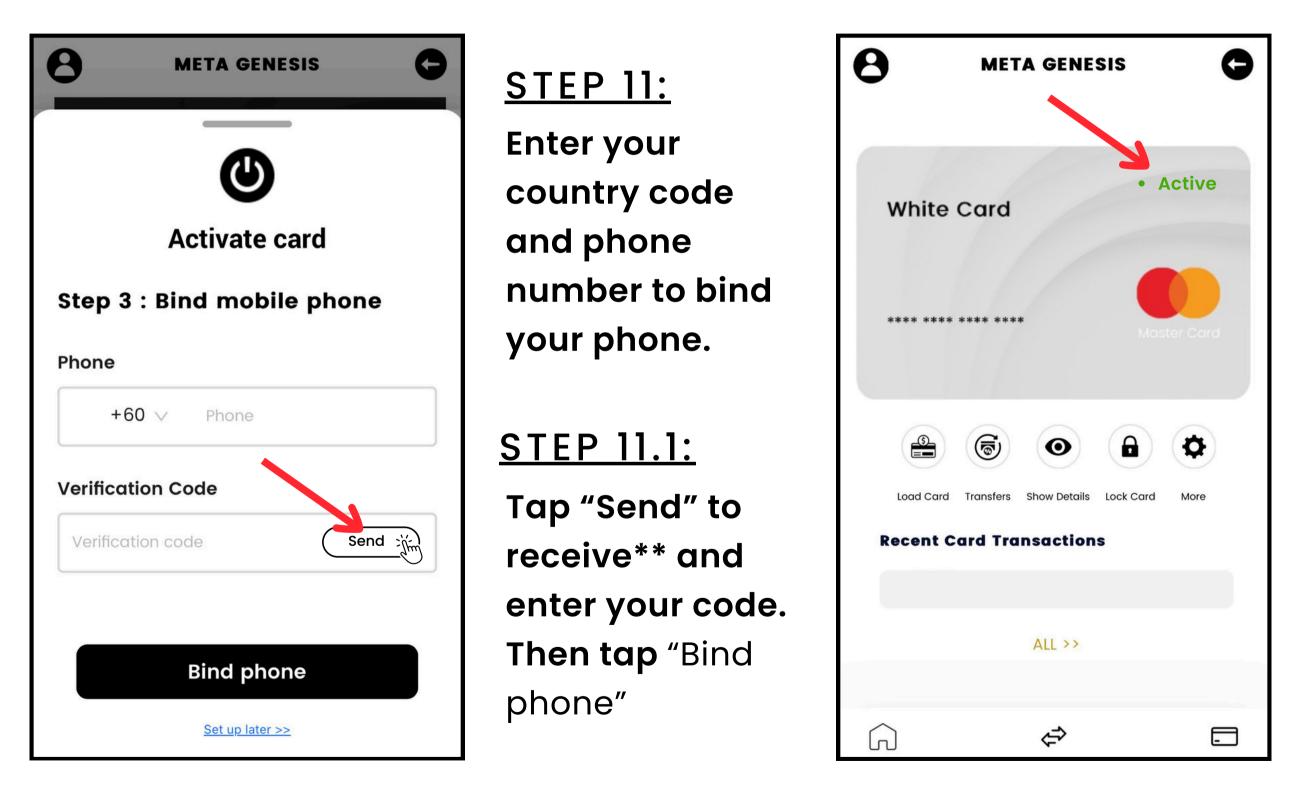

### <u>STEP 10:</u>

Enter the PIN number you want to use for your card, then tap "Set PIN"

## <u>NOTE:</u>

Your PIN code must be 6 digits. Set a **strong** PIN.

# PART 4.2: ACTIVATE YOUR CARD

\*\*NOTE\*\* You will receive your verification code via EMAIL.

# DONE!

Congratulations! You have bound and activated your card!

# <u>NOTE:</u>

To activate contactless payments, perform a swipe or insert transaction.