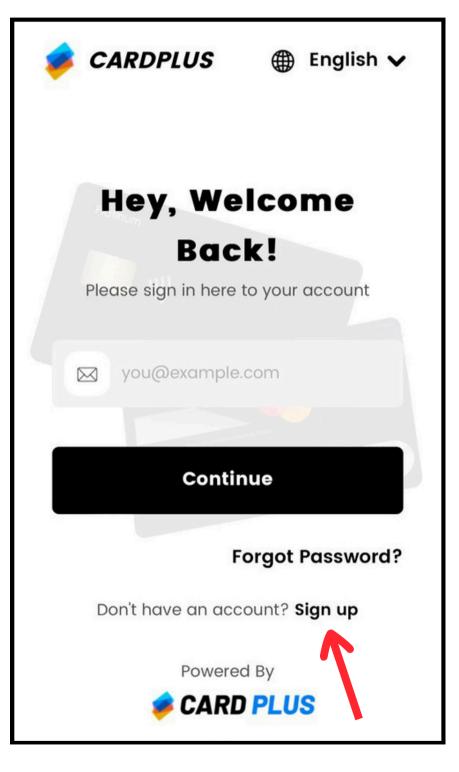

# PART 1: CREATE YOUR ACCOUNT\*

**STEP 1:** Click <u>here</u> to register an account.

For quick access, scan the QR code above.

\*\*NOTE\*\* If you have already completed our Getting Started guide and your KYC is approved, skip to part 3.

# **STEP 2:**

Enter your email and complete the email verification process. Set a strong password.

# <u>STEP 2.1:</u>

Enter "KS#2377101" in the agency code box. If you don't see this box, ignore this and click "Sign up"