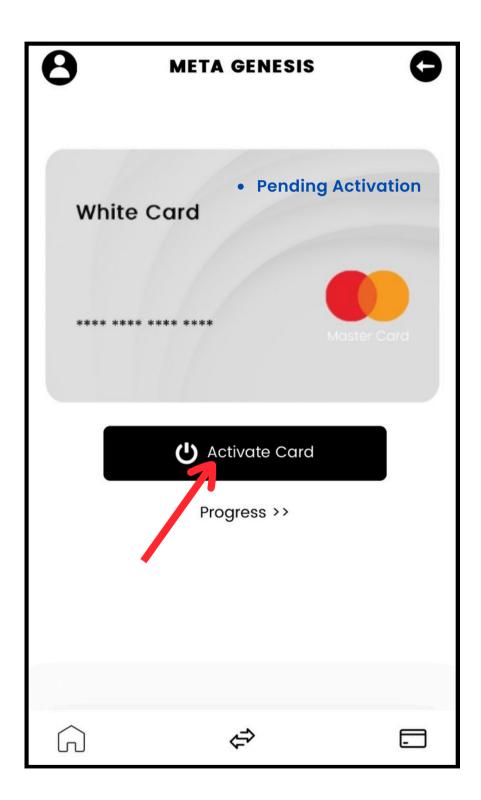

# <u>STEP 9:</u>

Go back to the card section by tapping the card icon on the bottom right.

#### <u>STEP 9.1:</u>

Tap on your card, then tap on the "Activate Card" button and confirm.

| C                                         |  |
|-------------------------------------------|--|
| Activate card                             |  |
| Step 2 : Set PIN                          |  |
| Set the password for ATM withdrawal, th 🐲 |  |
| Set PIN<br>Set up later >>                |  |
|                                           |  |
| AA ● account.cardplus.cc ♂                |  |