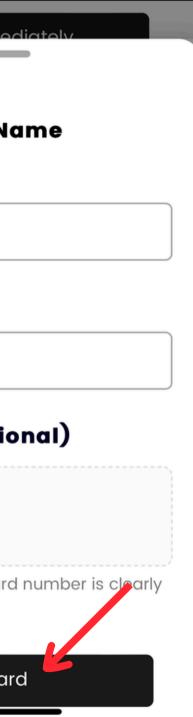

# PART 3.2: BIND YOUR CARD

| 0                | META GENESIS            | 0              |
|------------------|-------------------------|----------------|
| **** **          | ** **** ****            | Master Card    |
|                  | Apply Immediate         |                |
| White            | e Card                  |                |
| Card I<br>(requi | Embossed Name<br>ired)  |                |
|                  | OCE                     |                |
| Card I           | Number                  |                |
| Card N           | umber                   |                |
| Card I           | mage (optional)         | )              |
|                  | +                       |                |
| Please er        | nsure that the card num | oer is clearly |

<u>STEP 7:</u> Enter your name or pseudonym in the first field.

#### <u>STEP 7.1:</u>

Enter your card number in the "Card Number" field below.

| C | ard                 | Eml   | ard    | ed   |
|---|---------------------|-------|--------|------|
|   | <b>еqu</b><br>они і |       | IJ     |      |
|   |                     |       | nber   | 1    |
| 0 | ard N               | lumb  | er     |      |
| C | ard                 | Ima   | ge (   | ор   |
|   |                     |       |        | +    |
|   | ase e<br>ble        | nsure | that t | he c |
| 1 |                     |       | Di     | nd   |

# <u>STEP 8:</u>

Tap on "Bind card" to finish binding your card.