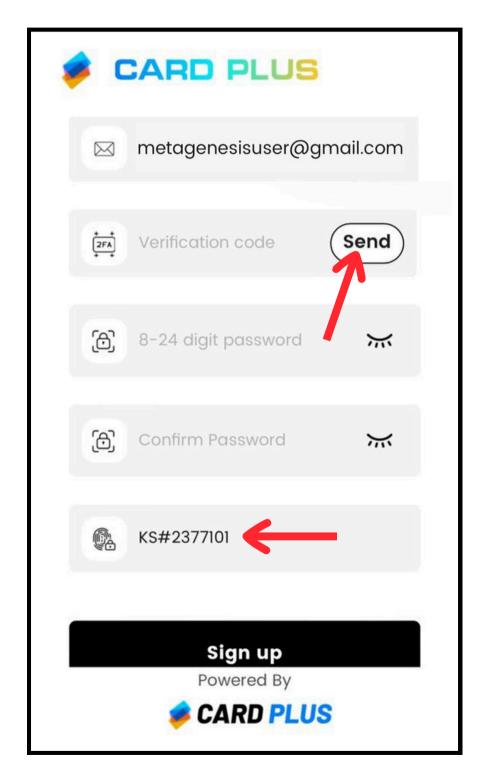

# **STEP 2:**

Enter your email and complete the email verification process. Set a strong password.

# <u>STEP 2.1:</u>

Enter "KS#2377101" in the agency code box. If you don't see this box, ignore this and click "Sign up"